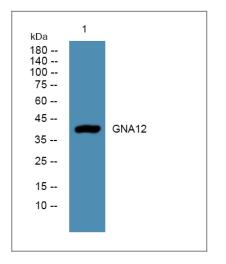

# Validation Data

Western blot analysis of lysates from DU145 cells, primary antibody was diluted at 1:1000, 4° over night