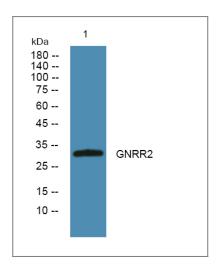

#### **I** Validation Data

Western blot analysis of lysates from K562 cells, primary antibody was diluted at 1:1000, 4°over night