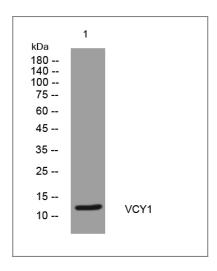

#### **Validation Data**

Western blot analysis of lysates from DU145 cells, primary antibody was diluted at 1:1000, 4° over night