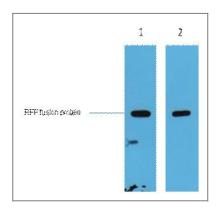

#### **Validation Data**

2ug RFP fusion protein+ Primary antibody dilution at 1) 1:5000 2) 1:20000. Secondary antibody(catalog#:RS0002) was diluted at 1:20000