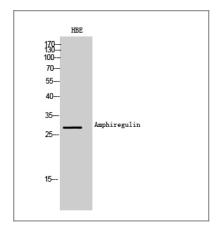

### **| Validation Data**

Western Blot analysis of HBE cells using Amphiregulin Polyclonal Antibody. Secondary antibody(catalog#:RS0002) was diluted at 1:20000