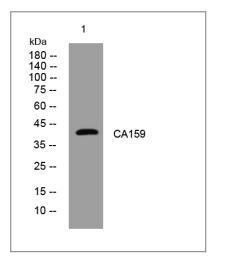

# Validation Data

Western blot analysis of lysates from A431 cells, primary antibody was diluted at 1:1000, 4° over night