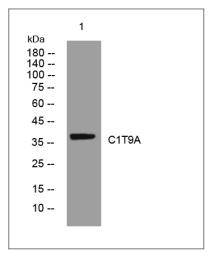

# Validation Data

Western blot analysis of lysates from Jurkat cells, primary antibody was diluted at 1:1000, 4° over night